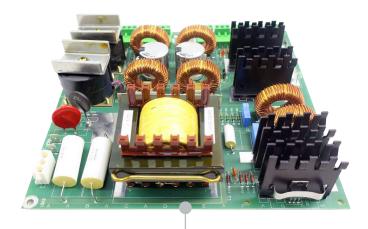

#### REPAIR

Through DEX's best-in-class, OEM quality repair services and cutting-edge engineering expertise, we are able to provide solutions that can extend the lifespan of your medical components and equipment. DEX best-in-class repair services are performed by A+ certified industrial electronic technicians, supporting numerous Fortune 500 companies.

The DEX Repair solution significantly reduces replacement costs by as much as 70% through repairing defective electronic and electromechanical components versus purchasing new. Our streamlined repair process ensures quick 10 day turnaround times with typical repair cycles.